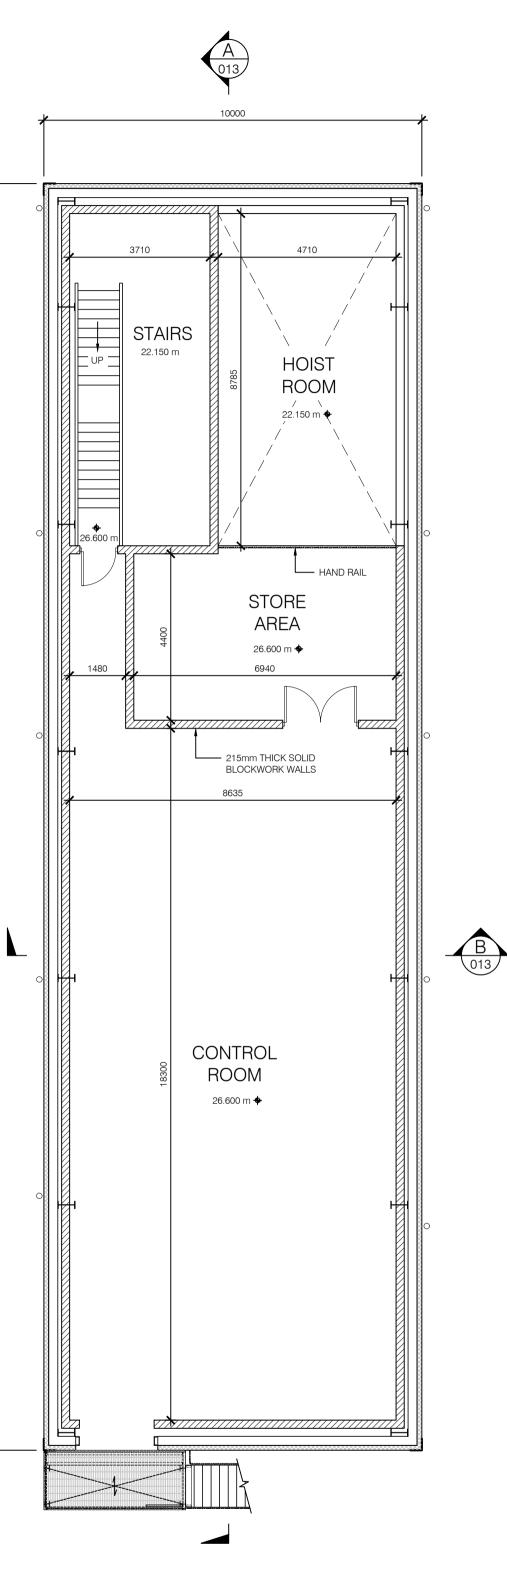

← FALL

 $\xrightarrow{\text{FALL}}$ 

FIRST FLOOR PLAN SCALE 1:100

 $\xrightarrow{}$  FALL

X

← FALL

## NOTES:

- 1. ALL DIMENSIONS ARE IN mm. NO DIMENSIONS SHALL BE SCALED FROM THE DRAWINGS.
- THIS DRAWING IS PRODUCED FOR PLANNING PURPOSES ONLY. ALL DIMENSIONS AND REFERENCES GIVEN ARE SUBJECT TO DETAILED DESIGN. THIS DRAWING IS NOT FOR CONSTRUCTION.
- 3. CIVIL CALCULATIONS ARE TO BE CARRIED OUT AT THE DETAILED DESIGN STAGE AND TAKE INTO ACCOUNT SPECIFIC, EXISTING SITE GROUND CONDITIONS.
- 4. DIMENSIONS OF THE OVERALL BUILDING SHALL BE DESIGNED TO SUIT MANUFACTURER SPECIFIC DIMENSIONS. ENVELOPE AROUND EQUIPMENT SHALL BE WITH MANUFACTURER RECOMMENDATIONS FOR ON-GOING OPERATION, MAINTENANCE AND REPLACEMENT.
- 5. SPECIFIC ROOM REQUIREMENTS ARE TO SUIT THE MANUFACTURER'S SPECIFICATIONS AND TO BE EVALUATED AT THE DETAILED DESIGN STAGE.
- 6. REFER TO THE LATEST REVISIONS OF THE FOLLOWING DRAWINGS FOR FURTHER DETAIL: a. PE605-D027-038-013 FOR COMPOUND 2 GENERATOR CONTROL BUILDING SECTIONS AND ELEVATIONS.
- THE FINISHED EXTERNAL BUILDING SURFACE COLOURS ARE TO BE COLOUR RAL 6006 OR SIMILAR.
- 8. WALL AND ROOF PANELS TO BE INSULATED AND METAL FACED, CORNER FLASHING TO BE PLASTISOL COATED PRESSED METAL, PARAPET AND DRIP FLASHINGS TO BE PRESSED METAL, DOORS, DOOR FRAMES, VENTS AND VENT FRAMES TO BE GALVANISED STEEL.

## ACRONYMS:

R.W.P. = RAINWATER PIPEB.I.G.T. = BACK INLET GULLY TRAP

LEGEND:

|   | RAINWATER PIPE AND BACK INLET GULLY TRAP |
|---|------------------------------------------|
| 0 | RAINWATER PIPE AND HOPPER                |