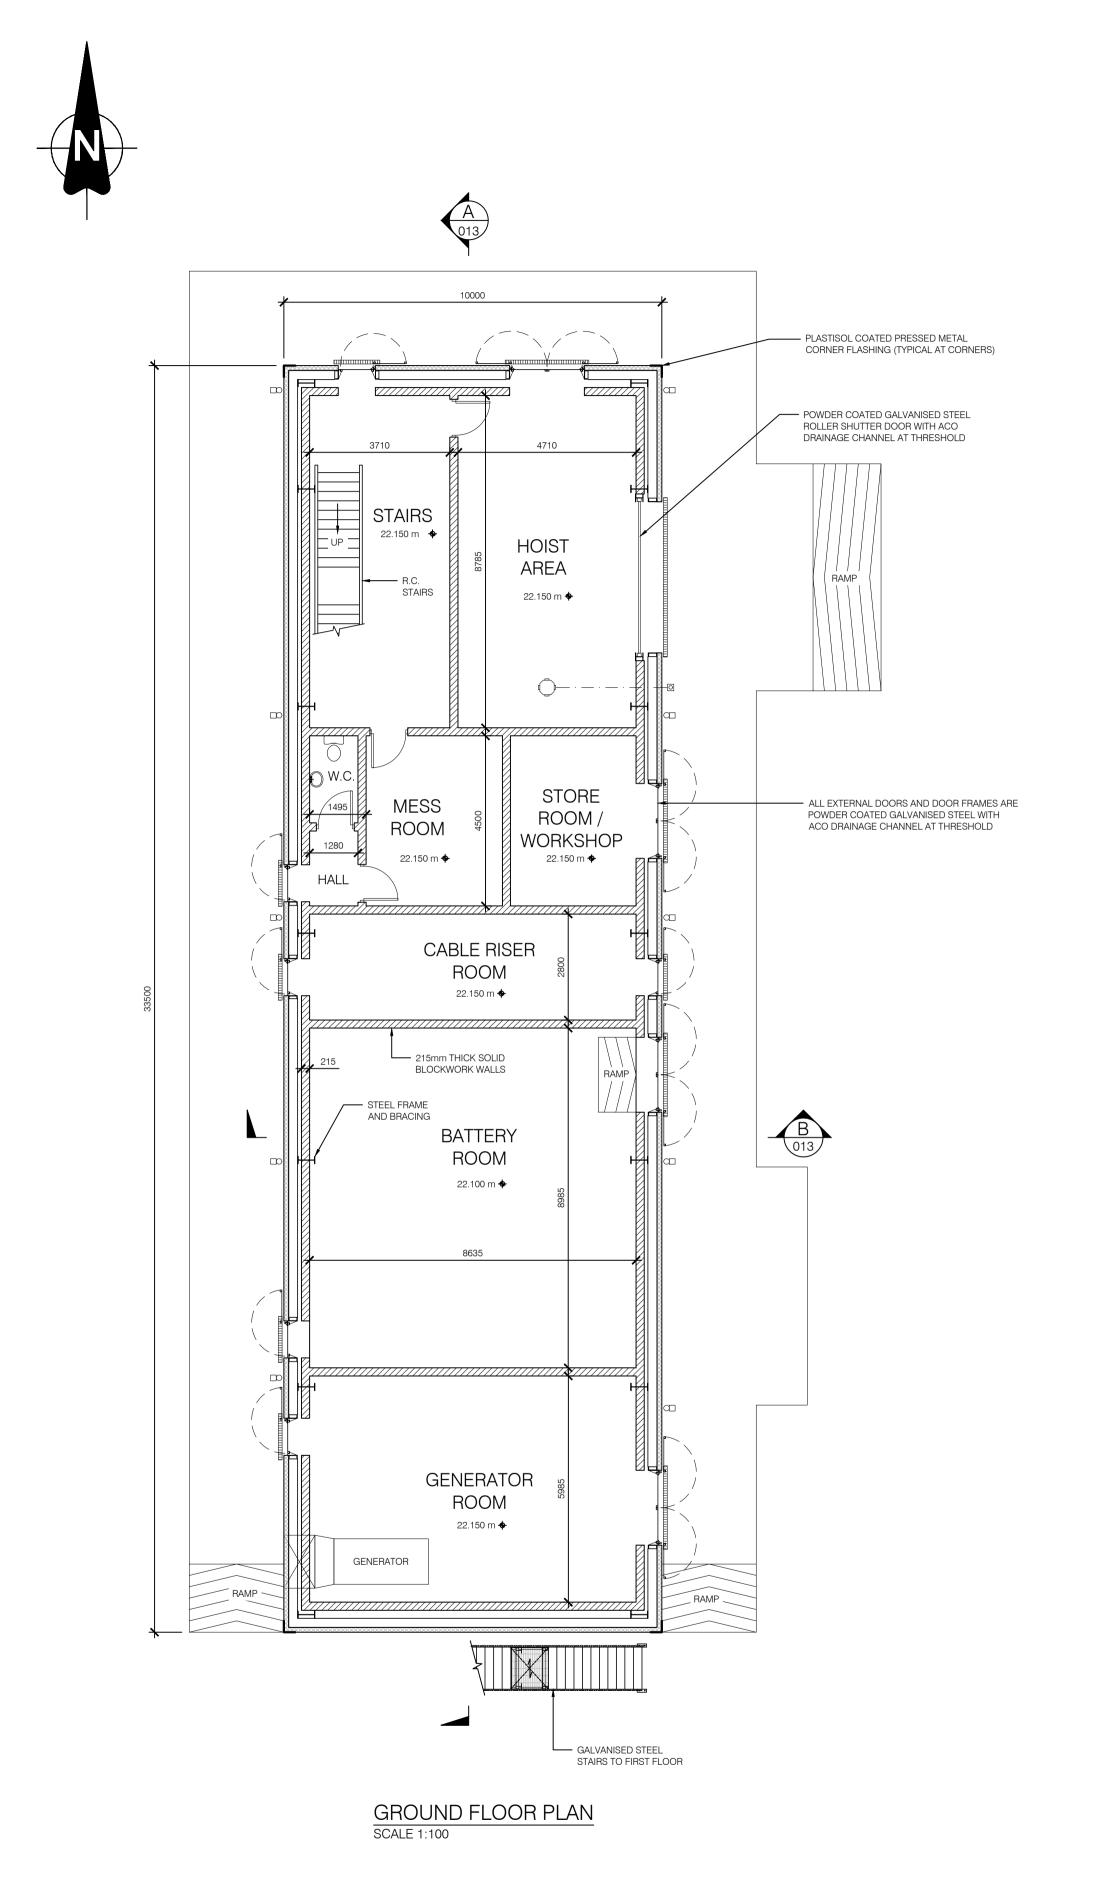

## NOTES:

- 1. ALL DIMENSIONS ARE IN mm. NO DIMENSIONS SHALL BE SCALED FROM THE DRAWINGS.
- THIS DRAWING IS PRODUCED FOR PLANNING PURPOSES ONLY. ALL DIMENSIONS AND REFERENCES GIVEN ARE SUBJECT TO DETAILED DESIGN. THIS DRAWING IS NOT FOR CONSTRUCTION.
- 3. CIVIL CALCULATIONS ARE TO BE CARRIED OUT AT THE DETAILED DESIGN STAGE AND TAKE INTO ACCOUNT SPECIFIC, EXISTING SITE GROUND CONDITIONS.
- 4. DIMENSIONS OF THE OVERALL BUILDING SHALL BE DESIGNED TO SUIT MANUFACTURER SPECIFIC DIMENSIONS. ENVELOPE AROUND EQUIPMENT SHALL BE WITH MANUFACTURER RECOMMENDATIONS FOR ON-GOING OPERATION, MAINTENANCE AND REPLACEMENT.
- 5. SPECIFIC ROOM REQUIREMENTS ARE TO SUIT THE MANUFACTURER'S SPECIFICATIONS AND TO BE EVALUATED AT THE DETAILED DESIGN STAGE.
- 6. REFER TO THE LATEST REVISIONS OF THE FOLLOWING DRAWINGS FOR FURTHER DETAIL: a. PE605-D027-038-013 FOR COMPOUND 2 GENERATOR CONTROL BUILDING SECTIONS AND ELEVATIONS.
- THE FINISHED EXTERNAL BUILDING SURFACE COLOURS ARE TO BE COLOUR RAL 6006 OR SIMILAR.
- 8. WALL AND ROOF PANELS TO BE INSULATED AND METAL FACED, CORNER FLASHING TO BE PLASTISOL COATED PRESSED METAL, PARAPET AND DRIP FLASHINGS TO BE PRESSED METAL, DOORS, DOOR FRAMES, VENTS AND VENT FRAMES TO BE GALVANISED STEEL.

## ACRONYMS:

R.W.P. = RAINWATER PIPEB.I.G.T. = BACK INLET GULLY TRAP

LEGEND:

|   | RAINWATER PIPE AND BACK INLET GULLY TRAP |
|---|------------------------------------------|
| 0 | RAINWATER PIPE AND HOPPER                |

RIDGE FLASHING - ROOF CLADDING ON STEEL CLADDING RAILS FIXED

- PRESSED METAL

BACK TO STEEL FRAME INSULATED GUTTER

- PRESSED METAL PARAPET FLASHING

TOP OF PARAPET

B

013

30.300 m